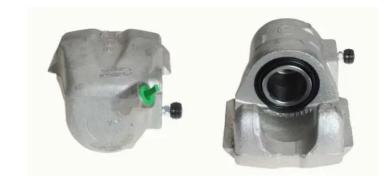

## CALIPER F 23 038

## The F 23 038 caliper is synonymous with reliability

Designed to provide the same performance as new calipers, Brembo remanufactured calipers embody an alternative solution to replacing broken or worn parts with new ones. The brake caliper remanufacturing process involves cleaning and applying a surface treatment to the caliper body, and the renewing of all worn internal components with new ones. The final testing at the end of this process guarantees a Brembo certified product.

## **Technical specifications**

| EAN code          | Axle           | Diameter     |
|-------------------|----------------|--------------|
| 8020584536575     | Front right    | <b>48</b> mm |
|                   |                |              |
| Number of pistons | Braking system | Position     |
| 1                 | BENDIX         | Left         |