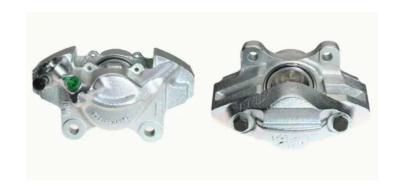

## CALIPER F 24 038

## The F 24 038 caliper is synonymous with reliability

Designed to provide the same performance as new calipers, Brembo remanufactured calipers embody an alternative solution to replacing broken or worn parts with new ones. The brake caliper remanufacturing process involves cleaning and applying a surface treatment to the caliper body, and the renewing of all worn internal components with new ones. The final testing at the end of this process guarantees a Brembo certified product.

## **Technical specifications**

| EAN code<br><b>8020584505670</b> | Axle<br>Front               | Diameter<br>57 mm       |
|----------------------------------|-----------------------------|-------------------------|
| 0020304303070                    | FIOIIL                      | <b>3/</b> mm            |
| Number of pistons 2              | Braking system  AP LOCKHEED | Position<br><b>Left</b> |