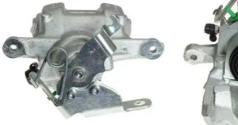

## CALIPER F 24 185

The F 24 185 caliper is synonymous with reliability

Designed to provide the same performance as new calipers, Brembo remanufactured calipers embody an alternative solution to replacing broken or worn parts with new ones. The brake caliper remanufacturing process involves cleaning and applying a surface treatment to the caliper body, and the renewing of all worn internal components with new ones. The final testing at the end of this process guarantees a Brembo certified product.

## **Technical specifications**

| EAN code          | Axle           | Diameter     |
|-------------------|----------------|--------------|
| 8020584538159     | Rear           | <b>54</b> mm |
|                   |                |              |
| Number of pistons | Braking system | Position     |
| 1                 | BOSCH          | Right        |