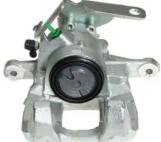

## CALIPER F 24 185

The F 24 185 caliper is synonymous with reliability

Designed to provide the same performance as new calipers, Brembo remanufactured calipers embody an alternative solution to replacing broken or worn parts with new ones. The brake caliper remanufacturing process involves cleaning and applying a surface treatment to the caliper body, and the renewing of all worn internal components with new ones. The final testing at the end of this process guarantees a Brembo certified product.

## **Technical specifications**

| EAN code          | Axle           | Diameter     |
|-------------------|----------------|--------------|
| 8020584538159     | Rear           | <b>54</b> mm |
|                   |                |              |
| Number of pistons | Braking system | Position     |
| 1                 | BOSCH          | Right        |