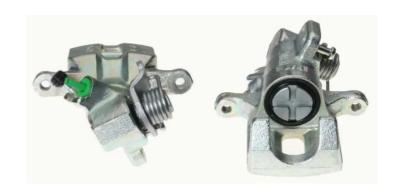

## CALIPER F 28 085

## The F 28 085 caliper is synonymous with reliability

Designed to provide the same performance as new calipers, Brembo remanufactured calipers embody an alternative solution to replacing broken or worn parts with new ones. The brake caliper remanufacturing process involves cleaning and applying a surface treatment to the caliper body, and the renewing of all worn internal components with new ones. The final testing at the end of this process guarantees a Brembo certified product.