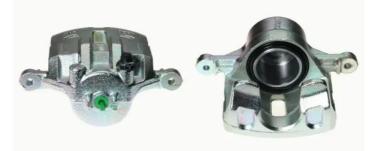

## CALIPER F 30 100

The F 30 100 caliper is synonymous with reliability

Designed to provide the same performance as new calipers, Brembo remanufactured calipers embody an alternative solution to replacing broken or worn parts with new ones. The brake caliper remanufacturing process involves cleaning and applying a surface treatment to the caliper body, and the renewing of all worn internal components with new ones. The final testing at the end of this process guarantees a Brembo certified product.

## **Technical specifications**

| EAN code          | Axle           | Diameter     |
|-------------------|----------------|--------------|
| 8020584509494     | Front          | <b>60</b> mm |
|                   |                |              |
| Number of pistons | Braking system | Position     |
| 1                 | KASCO          | Left         |