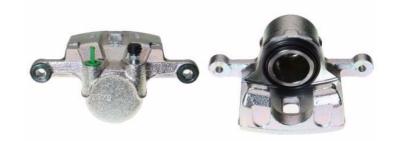

## CALIPER F 30 160

## The F 30 160 caliper is synonymous with reliability

Designed to provide the same performance as new calipers, Brembo remanufactured calipers embody an alternative solution to replacing broken or worn parts with new ones. The brake caliper remanufacturing process involves cleaning and applying a surface treatment to the caliper body, and the renewing of all worn internal components with new ones. The final testing at the end of this process guarantees a Brembo certified product.

## **Technical specifications**

EAN code Axle 8020584510094 Rear left

Number of pistons Braking system Position

1 MANDO Left

**COMPATIBLE VEHICLES** 