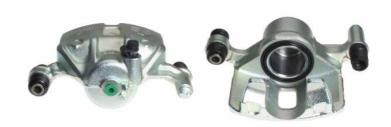

## CALIPER F 30 207

# The F 30 207 caliper is synonymous with reliability

Designed to provide the same performance as new calipers, Brembo remanufactured calipers embody an alternative solution to replacing broken or worn parts with new ones. The brake caliper remanufacturing process involves cleaning and applying a surface treatment to the caliper body, and the renewing of all worn internal components with new ones. The final testing at the end of this process guarantees a Brembo certified product.