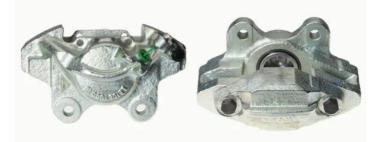

## CALIPER F 44 012

The F 44 012 caliper is synonymous with reliability

Designed to provide the same performance as new calipers, Brembo remanufactured calipers embody an alternative solution to replacing broken or worn parts with new ones. The brake caliper remanufacturing process involves cleaning and applying a surface treatment to the caliper body, and the renewing of all worn internal components with new ones. The final testing at the end of this process guarantees a Brembo certified product.

## **Technical specifications**

| EAN code             | Axle        | Diameter                                |
|----------------------|-------------|-----------------------------------------|
| <b>8020584511572</b> | <b>Rear</b> | <b>46</b> mm                            |
| Number of pistons    |             | <b>40</b> mm<br>Position<br><b>Left</b> |