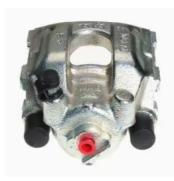

## CALIPER F 44 045

## The F 44 045 caliper is synonymous with reliability

Designed to provide the same performance as new calipers, Brembo remanufactured calipers embody an alternative solution to replacing broken or worn parts with new ones. The brake caliper remanufacturing process involves cleaning and applying a surface treatment to the caliper body, and the renewing of all worn internal components with new ones. The final testing at the end of this process guarantees a Brembo certified product.

## **Technical specifications**

EAN code Axle Diameter
8020584511909 Rear 42 mm

Number of pistons Braking system
1 ATE Right

**COMPATIBLE VEHICLES** 