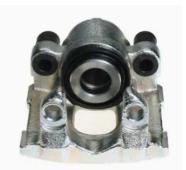

## CALIPER F 44 045

## The F 44 045 caliper is synonymous with reliability

Designed to provide the same performance as new calipers, Brembo remanufactured calipers embody an alternative solution to replacing broken or worn parts with new ones. The brake caliper remanufacturing process involves cleaning and applying a surface treatment to the caliper body, and the renewing of all worn internal components with new ones. The final testing at the end of this process guarantees a Brembo certified product.

## **Technical specifications**

EAN code Axle Diameter
8020584511909 Rear 42 mm

Number of pistons Braking system
1 ATE Right

**COMPATIBLE VEHICLES** 