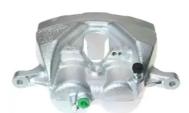

## CALIPER F 44 055

## The F 44 055 caliper is synonymous with reliability

Designed to provide the same performance as new calipers, Brembo remanufactured calipers embody an alternative solution to replacing broken or worn parts with new ones. The brake caliper remanufacturing process involves cleaning and applying a surface treatment to the caliper body, and the renewing of all worn internal components with new ones. The final testing at the end of this process guarantees a Brembo certified product.

## **Technical specifications**

| EAN code          | Axle           | Diameter     |
|-------------------|----------------|--------------|
| 8020584547700     | Front          | <b>48</b> mm |
|                   |                |              |
| Number of pistons | Braking system | Position     |
| 2                 | TRW            | Right        |