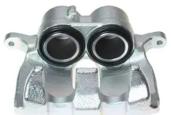

## CALIPER F 44 055

## The F 44 055 caliper is synonymous with reliability

Designed to provide the same performance as new calipers, Brembo remanufactured calipers embody an alternative solution to replacing broken or worn parts with new ones. The brake caliper remanufacturing process involves cleaning and applying a surface treatment to the caliper body, and the renewing of all worn internal components with new ones. The final testing at the end of this process guarantees a Brembo certified product.

## **Technical specifications**

| EAN code          | Axle           | Diameter     |
|-------------------|----------------|--------------|
| 8020584547700     | Front          | <b>48</b> mm |
|                   |                |              |
| Number of pistons | Braking system | Position     |
| 2                 | TRW            | Right        |