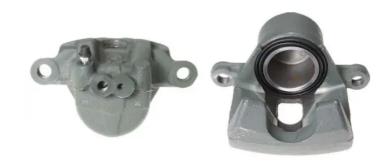

## CALIPER F 49 076

## The F 49 076 caliper is synonymous with reliability

Designed to provide the same performance as new calipers, Brembo remanufactured calipers embody an alternative solution to replacing broken or worn parts with new ones. The brake caliper remanufacturing process involves cleaning and applying a surface treatment to the caliper body, and the renewing of all worn internal components with new ones. The final testing at the end of this process guarantees a Brembo certified product.

## **Technical specifications**

EAN code Axle Diameter
8020584512678 Front 57 mm

Number of pistons Braking system Position
1 SUMITOMO Left

**COMPATIBLE VEHICLES** 