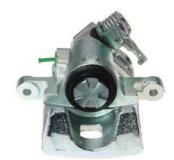

## CALIPER F 49 136

## The F 49 136 caliper is synonymous with reliability

Designed to provide the same performance as new calipers, Brembo remanufactured calipers embody an alternative solution to replacing broken or worn parts with new ones. The brake caliper remanufacturing process involves cleaning and applying a surface treatment to the caliper body, and the renewing of all worn internal components with new ones. The final testing at the end of this process guarantees a Brembo certified product.

## **Technical specifications**

EAN code Axle 8020584542491 Rear left

Number of pistons Braking system Position

1 TOKICO Left

**COMPATIBLE VEHICLES** 