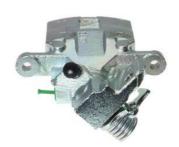

## CALIPER F 49 136

## The F 49 136 caliper is synonymous with reliability

Designed to provide the same performance as new calipers, Brembo remanufactured calipers embody an alternative solution to replacing broken or worn parts with new ones. The brake caliper remanufacturing process involves cleaning and applying a surface treatment to the caliper body, and the renewing of all worn internal components with new ones. The final testing at the end of this process guarantees a Brembo certified product.

## **Technical specifications**

EAN code Axle 8020584542491 Rear left

Number of pistons Braking system Position

1 TOKICO Left

**COMPATIBLE VEHICLES** 