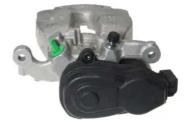

## CALIPER F 50 388

The F 50 388 caliper is synonymous with reliability

Designed to provide the same performance as new calipers, Brembo remanufactured calipers embody an alternative solution to replacing broken or worn parts with new ones. The brake caliper remanufacturing process involves cleaning and applying a surface treatment to the caliper body, and the renewing of all worn internal components with new ones. The final testing at the end of this process guarantees a Brembo certified product.

## **Technical specifications**

| EAN code          | Axle           | Diameter     |
|-------------------|----------------|--------------|
| 8020584547397     | Rear           | <b>43</b> mm |
|                   |                |              |
| Number of pistons | Braking system | Position     |
| 1                 | TRW            | Left         |