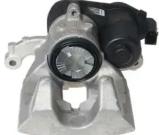

## CALIPER F 50 388

The F 50 388 caliper is synonymous with reliability

Designed to provide the same performance as new calipers, Brembo remanufactured calipers embody an alternative solution to replacing broken or worn parts with new ones. The brake caliper remanufacturing process involves cleaning and applying a surface treatment to the caliper body, and the renewing of all worn internal components with new ones. The final testing at the end of this process guarantees a Brembo certified product.

## **Technical specifications**

| EAN code          | Axle           | Diameter     |
|-------------------|----------------|--------------|
| 8020584547397     | Rear           | <b>43</b> mm |
|                   |                |              |
| Number of pistons | Braking system | Position     |
| 1                 | TRW            | Left         |