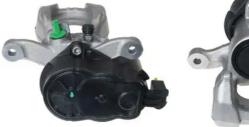

## CALIPER F 50 394

The F 50 394 caliper is synonymous with reliability

Designed to provide the same performance as new calipers, Brembo remanufactured calipers embody an alternative solution to replacing broken or worn parts with new ones. The brake caliper remanufacturing process involves cleaning and applying a surface treatment to the caliper body, and the renewing of all worn internal components with new ones. The final testing at the end of this process guarantees a Brembo certified product.

## **Technical specifications**

| EAN code          | Axle           | Diameter     |
|-------------------|----------------|--------------|
| 8020584547977     | Rear           | <b>38</b> mm |
|                   |                |              |
| Number of pistons | Braking system | Position     |
| 1                 | CBI            | Left         |