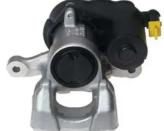

## CALIPER F 50 394

The F 50 394 caliper is synonymous with reliability

Designed to provide the same performance as new calipers, Brembo remanufactured calipers embody an alternative solution to replacing broken or worn parts with new ones. The brake caliper remanufacturing process involves cleaning and applying a surface treatment to the caliper body, and the renewing of all worn internal components with new ones. The final testing at the end of this process guarantees a Brembo certified product.

## **Technical specifications**

| EAN code          | Axle           | Diameter     |
|-------------------|----------------|--------------|
| 8020584547977     | Rear           | <b>38</b> mm |
|                   |                |              |
| Number of pistons | Braking system | Position     |
| 1                 | CBI            | Left         |