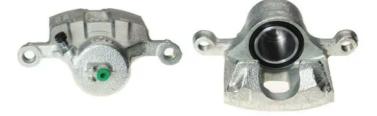

## CALIPER F 54 042

The F 54 042 caliper is synonymous with reliability

Designed to provide the same performance as new calipers, Brembo remanufactured calipers embody an alternative solution to replacing broken or worn parts with new ones. The brake caliper remanufacturing process involves cleaning and applying a surface treatment to the caliper body, and the renewing of all worn internal components with new ones. The final testing at the end of this process guarantees a Brembo certified product.

## **Technical specifications**

| EAN code             | Axle           | Diameter     |
|----------------------|----------------|--------------|
| <b>8020584536957</b> | Front          | <b>54</b> mm |
| Number of pistons    | Braking system | Position     |
| <b>1</b>             | AKEBONO        | <b>Left</b>  |