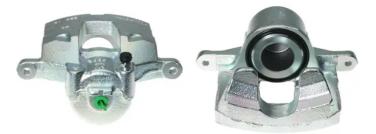

## CALIPER F 59 249

The F 59 249 caliper is synonymous with reliability

Designed to provide the same performance as new calipers, Brembo remanufactured calipers embody an alternative solution to replacing broken or worn parts with new ones. The brake caliper remanufacturing process involves cleaning and applying a surface treatment to the caliper body, and the renewing of all worn internal components with new ones. The final testing at the end of this process guarantees a Brembo certified product.

## **Technical specifications**

| EAN code          | Axle           | Diameter     |
|-------------------|----------------|--------------|
| 8020584547922     | Front          | <b>60</b> mm |
|                   |                |              |
| Number of pistons | Braking system | Position     |
| 1                 | MANDO          | Right        |