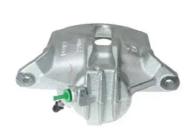

## CALIPER F 59 256

## The F 59 256 caliper is synonymous with reliability

Designed to provide the same performance as new calipers, Brembo remanufactured calipers embody an alternative solution to replacing broken or worn parts with new ones. The brake caliper remanufacturing process involves cleaning and applying a surface treatment to the caliper body, and the renewing of all worn internal components with new ones. The final testing at the end of this process guarantees a Brembo certified product.

## **Technical specifications**

| EAN code          | Axle           | Diameter     |
|-------------------|----------------|--------------|
| 8020584564332     | Front          | <b>54</b> mm |
|                   |                |              |
| Number of pistons | Braking system | Position     |
| 1                 | CBI            | Left         |