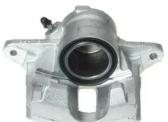

## CALIPER F 59 256

## The F 59 256 caliper is synonymous with reliability

Designed to provide the same performance as new calipers, Brembo remanufactured calipers embody an alternative solution to replacing broken or worn parts with new ones. The brake caliper remanufacturing process involves cleaning and applying a surface treatment to the caliper body, and the renewing of all worn internal components with new ones. The final testing at the end of this process guarantees a Brembo certified product.

## **Technical specifications**

| EAN code          | Axle           | Diameter     |
|-------------------|----------------|--------------|
| 8020584564332     | Front          | <b>54</b> mm |
|                   |                |              |
| Number of pistons | Braking system | Position     |
| 1                 | CBI            | Left         |