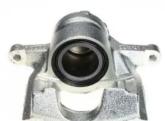

## CALIPER F 61 203

## The F 61 203 caliper is synonymous with reliability

Designed to provide the same performance as new calipers, Brembo remanufactured calipers embody an alternative solution to replacing broken or worn parts with new ones. The brake caliper remanufacturing process involves cleaning and applying a surface treatment to the caliper body, and the renewing of all worn internal components with new ones. The final testing at the end of this process guarantees a Brembo certified product.

## **Technical specifications**

| EAN code          | Axle           | Diameter     |
|-------------------|----------------|--------------|
| 8020584524343     | Front          | <b>48</b> mm |
|                   |                |              |
| Number of pistons | Braking system | Position     |
| 1                 | BOSCH          | Right        |