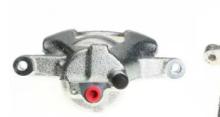

## CALIPER F 61 203

## The F 61 203 caliper is synonymous with reliability

Designed to provide the same performance as new calipers, Brembo remanufactured calipers embody an alternative solution to replacing broken or worn parts with new ones. The brake caliper remanufacturing process involves cleaning and applying a surface treatment to the caliper body, and the renewing of all worn internal components with new ones. The final testing at the end of this process guarantees a Brembo certified product.

## **Technical specifications**

| EAN code          | Axle           | Diameter     |
|-------------------|----------------|--------------|
| 8020584524343     | Front          | <b>48</b> mm |
|                   |                |              |
| Number of pistons | Braking system | Position     |
| 1                 | BOSCH          | Right        |