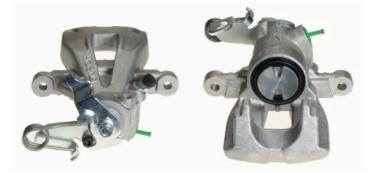

## CALIPER F 61 212

The F 61 212 caliper is synonymous with reliability

Designed to provide the same performance as new calipers, Brembo remanufactured calipers embody an alternative solution to replacing broken or worn parts with new ones. The brake caliper remanufacturing process involves cleaning and applying a surface treatment to the caliper body, and the renewing of all worn internal components with new ones. The final testing at the end of this process guarantees a Brembo certified product.

## **Technical specifications**

| EAN code          | Axle           | Diameter     |
|-------------------|----------------|--------------|
| 8020584524435     | Rear           | <b>38</b> mm |
|                   |                |              |
| Number of pistons | Braking system | Position     |
| 1                 | BOSCH          | Left         |