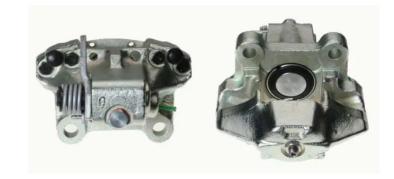

## CALIPER F 65 002

## **Technical specifications**

EAN code Axle Diameter
8020584537299 Rear 33 mm

Number of pistons Braking system Position
2 ATE Left

**COMPATIBLE VEHICLES** 