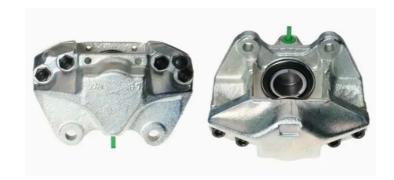

## CALIPER F 65 009

## The F 65 009 caliper is synonymous with reliability

Designed to provide the same performance as new calipers, Brembo remanufactured calipers embody an alternative solution to replacing broken or worn parts with new ones. The brake caliper remanufacturing process involves cleaning and applying a surface treatment to the caliper body, and the renewing of all worn internal components with new ones. The final testing at the end of this process guarantees a Brembo certified product.

## **Technical specifications**

EAN code Axle Diameter
8020584525180 Front 48 mm

Number of pistons Braking system Position
2 ATE Right

**COMPATIBLE VEHICLES** 