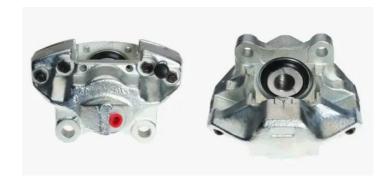

## CALIPER F 65 011

## The F 65 011 caliper is synonymous with reliability

Designed to provide the same performance as new calipers, Brembo remanufactured calipers embody an alternative solution to replacing broken or worn parts with new ones. The brake caliper remanufacturing process involves cleaning and applying a surface treatment to the caliper body, and the renewing of all worn internal components with new ones. The final testing at the end of this process guarantees a Brembo certified product.

## **Technical specifications**

EAN code Axle Diameter
8020584525203 Rear 42 mm

Number of pistons Braking system Position
2 ATE Right

**COMPATIBLE VEHICLES** 