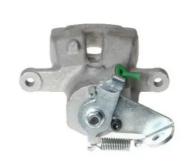

## CALIPER F 68 070

## The F 68 070 caliper is synonymous with reliability

Designed to provide the same performance as new calipers, Brembo remanufactured calipers embody an alternative solution to replacing broken or worn parts with new ones. The brake caliper remanufacturing process involves cleaning and applying a surface treatment to the caliper body, and the renewing of all worn internal components with new ones. The final testing at the end of this process guarantees a Brembo certified product.

## **Technical specifications**

| EAN code          | Axle           | Diameter     |
|-------------------|----------------|--------------|
| 8020584526019     | Rear           | <b>34</b> mm |
|                   |                |              |
| Number of pistons | Braking system | Position     |
| 1                 | LUCAS          | Left         |