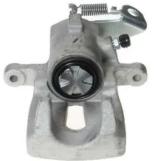

## CALIPER F 68 070

## The F 68 070 caliper is synonymous with reliability

Designed to provide the same performance as new calipers, Brembo remanufactured calipers embody an alternative solution to replacing broken or worn parts with new ones. The brake caliper remanufacturing process involves cleaning and applying a surface treatment to the caliper body, and the renewing of all worn internal components with new ones. The final testing at the end of this process guarantees a Brembo certified product.

## **Technical specifications**

| EAN code          | Axle           | Diameter     |
|-------------------|----------------|--------------|
| 8020584526019     | Rear           | <b>34</b> mm |
|                   |                |              |
| Number of pistons | Braking system | Position     |
| 1                 | LUCAS          | Left         |