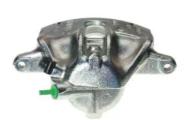

## CALIPER F 68 086

## The F 68 086 caliper is synonymous with reliability

Designed to provide the same performance as new calipers, Brembo remanufactured calipers embody an alternative solution to replacing broken or worn parts with new ones. The brake caliper remanufacturing process involves cleaning and applying a surface treatment to the caliper body, and the renewing of all worn internal components with new ones. The final testing at the end of this process guarantees a Brembo certified product.

## **Technical specifications**

| EAN code          | Axle           | Diameter     |
|-------------------|----------------|--------------|
| 8020584526170     | Front          | <b>54</b> mm |
|                   |                |              |
| Number of pistons | Braking system | Position     |
| 1                 | LUCAS          | Left         |