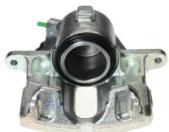

## CALIPER F 68 086

## The F 68 086 caliper is synonymous with reliability

Designed to provide the same performance as new calipers, Brembo remanufactured calipers embody an alternative solution to replacing broken or worn parts with new ones. The brake caliper remanufacturing process involves cleaning and applying a surface treatment to the caliper body, and the renewing of all worn internal components with new ones. The final testing at the end of this process guarantees a Brembo certified product.

## **Technical specifications**

| EAN code          | Axle           | Diameter     |
|-------------------|----------------|--------------|
| 8020584526170     | Front          | <b>54</b> mm |
|                   |                |              |
| Number of pistons | Braking system | Position     |
| 1                 | LUCAS          | Left         |