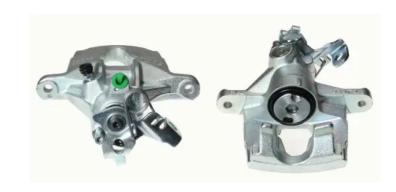

## CALIPER F 68 094

## The F 68 094 caliper is synonymous with reliability

Designed to provide the same performance as new calipers, Brembo remanufactured calipers embody an alternative solution to replacing broken or worn parts with new ones. The brake caliper remanufacturing process involves cleaning and applying a surface treatment to the caliper body, and the renewing of all worn internal components with new ones. The final testing at the end of this process guarantees a Brembo certified product.

## **Technical specifications**

EAN code Axle Diameter
8020584526255 Rear 38 mm

Number of pistons Braking system Position
1 BOSCH Left

**COMPATIBLE VEHICLES** 