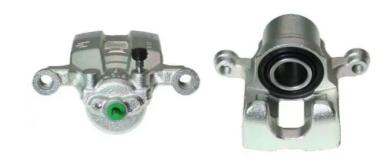

## CALIPER F 68 120

## The F 68 120 caliper is synonymous with reliability

Designed to provide the same performance as new calipers, Brembo remanufactured calipers embody an alternative solution to replacing broken or worn parts with new ones. The brake caliper remanufacturing process involves cleaning and applying a surface treatment to the caliper body, and the renewing of all worn internal components with new ones. The final testing at the end of this process guarantees a Brembo certified product.

## **Technical specifications**

EAN code Axle Diameter
8020584537367 Rear 43 mm

Number of pistons Braking system Position
1 AKEBONO Left

**COMPATIBLE VEHICLES** 