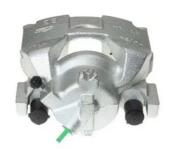

## CALIPER F 68 132

# The F 68 132 caliper is synonymous with reliability

Designed to provide the same performance as new calipers, Brembo remanufactured calipers embody an alternative solution to replacing broken or worn parts with new ones. The brake caliper remanufacturing process involves cleaning and applying a surface treatment to the caliper body, and the renewing of all worn internal components with new ones. The final testing at the end of this process guarantees a Brembo certified product.

#### **Technical specifications**

| EAN code          | Axle           | Diameter     |
|-------------------|----------------|--------------|
| 8020584526637     | Front          | <b>57</b> mm |
| Number of pistons | Braking system | Position     |
| 1                 | ATE            | Left         |