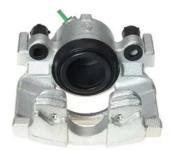

## CALIPER F 68 132

# The F 68 132 caliper is synonymous with reliability

Designed to provide the same performance as new calipers, Brembo remanufactured calipers embody an alternative solution to replacing broken or worn parts with new ones. The brake caliper remanufacturing process involves cleaning and applying a surface treatment to the caliper body, and the renewing of all worn internal components with new ones. The final testing at the end of this process guarantees a Brembo certified product.

#### **Technical specifications**

| EAN code          | Axle           | Diameter     |
|-------------------|----------------|--------------|
| 8020584526637     | Front          | <b>57</b> mm |
| Number of pistons | Braking system | Position     |
| 1                 | ATE            | Left         |