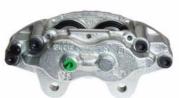

## **CALIPER** F 83 141

## The F 83 141 caliper is synonymous with reliability

Designed to provide the same performance as new calipers, Brembo remanufactured calipers embody an alternative solution to replacing broken or worn parts with new ones. The brake caliper remanufacturing process involves cleaning and applying a surface treatment to the caliper body, and the renewing of all worn internal components with new ones. The final testing at the end of this process guarantees a Brembo certified product.

## **Technical specifications**

EAN code Axle

8020584529409 Front right

Number of pistons Braking system Position 4

**SUMITOMO** Right

**COMPATIBLE VEHICLES** 