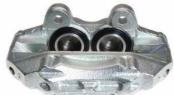

## **CALIPER** F 83 141

## The F 83 141 caliper is synonymous with reliability

Designed to provide the same performance as new calipers, Brembo remanufactured calipers embody an alternative solution to replacing broken or worn parts with new ones. The brake caliper remanufacturing process involves cleaning and applying a surface treatment to the caliper body, and the renewing of all worn internal components with new ones. The final testing at the end of this process guarantees a Brembo certified product.

## **Technical specifications**

EAN code Axle

8020584529409 Front right

Number of pistons Braking system Position 4

**SUMITOMO** Right

**COMPATIBLE VEHICLES** 