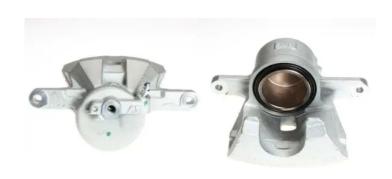

## CALIPER F 83 265

## The F 83 265 caliper is synonymous with reliability

Designed to provide the same performance as new calipers, Brembo remanufactured calipers embody an alternative solution to replacing broken or worn parts with new ones. The brake caliper remanufacturing process involves cleaning and applying a surface treatment to the caliper body, and the renewing of all worn internal components with new ones. The final testing at the end of this process guarantees a Brembo certified product.

## **Technical specifications**

EAN code Axle Diameter
8020584530641 Front 63 mm

Number of pistons Braking system Position
1 ADVICS Right