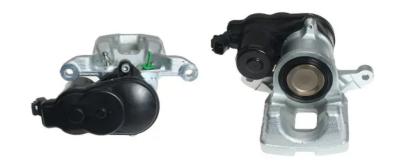

## CALIPER F 83 367

## **Technical specifications**

EAN code Axle Diameter
8020584553398 Rear 43 mm

Number of pistons Braking system
1 ADVICS Right

**COMPATIBLE VEHICLES** 