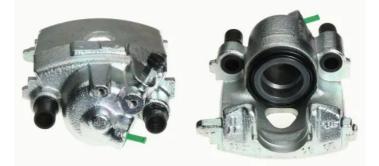

## CALIPER F 85 143

The F 85 143 caliper is synonymous with reliability

Designed to provide the same performance as new calipers, Brembo remanufactured calipers embody an alternative solution to replacing broken or worn parts with new ones. The brake caliper remanufacturing process involves cleaning and applying a surface treatment to the caliper body, and the renewing of all worn internal components with new ones. The final testing at the end of this process guarantees a Brembo certified product.