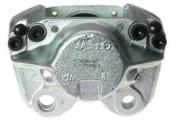

## CALIPER F 85 155

The F 85 155 caliper is synonymous with reliability

Designed to provide the same performance as new calipers, Brembo remanufactured calipers embody an alternative solution to replacing broken or worn parts with new ones. The brake caliper remanufacturing process involves cleaning and applying a surface treatment to the caliper body, and the renewing of all worn internal components with new ones. The final testing at the end of this process guarantees a Brembo certified product.

## **Technical specifications**

| EAN code          | Axle           | Diameter     |
|-------------------|----------------|--------------|
| 8020584532805     | Front          | <b>57</b> mm |
|                   |                |              |
| Number of pistons | Braking system | Position     |
| 2                 | ATE            | Right        |