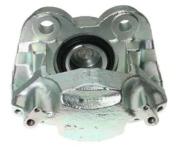

## CALIPER F 85 155

The F 85 155 caliper is synonymous with reliability

Designed to provide the same performance as new calipers, Brembo remanufactured calipers embody an alternative solution to replacing broken or worn parts with new ones. The brake caliper remanufacturing process involves cleaning and applying a surface treatment to the caliper body, and the renewing of all worn internal components with new ones. The final testing at the end of this process guarantees a Brembo certified product.

## **Technical specifications**

| EAN code          | Axle           | Diameter     |
|-------------------|----------------|--------------|
| 8020584532805     | Front          | <b>57</b> mm |
|                   |                |              |
| Number of pistons | Braking system | Position     |
| 2                 | ATE            | Right        |