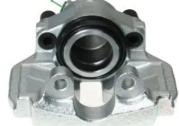

## CALIPER F 85 182

The F 85 182 caliper is synonymous with reliability

Designed to provide the same performance as new calipers, Brembo remanufactured calipers embody an alternative solution to replacing broken or worn parts with new ones. The brake caliper remanufacturing process involves cleaning and applying a surface treatment to the caliper body, and the renewing of all worn internal components with new ones. The final testing at the end of this process guarantees a Brembo certified product.

## **Technical specifications**

| EAN code          | Axle           | Diameter     |
|-------------------|----------------|--------------|
| 8020584533079     | Front          | <b>60</b> mm |
|                   |                |              |
| Number of pistons | Braking system | Position     |
| 1                 | ATE            | Left         |