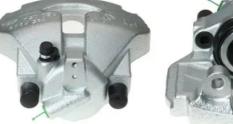

## CALIPER F 85 182

The F 85 182 caliper is synonymous with reliability

Designed to provide the same performance as new calipers, Brembo remanufactured calipers embody an alternative solution to replacing broken or worn parts with new ones. The brake caliper remanufacturing process involves cleaning and applying a surface treatment to the caliper body, and the renewing of all worn internal components with new ones. The final testing at the end of this process guarantees a Brembo certified product.

## **Technical specifications**

| EAN code          | Axle           | Diameter     |
|-------------------|----------------|--------------|
| 8020584533079     | Front          | <b>60</b> mm |
|                   |                |              |
| Number of pistons | Braking system | Position     |
| 1                 | ATE            | Left         |