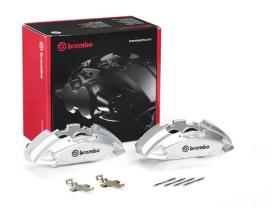

## X-STYLE BRAKE CALIPER KIT F AL E22

## Brembo F AL E22 aluminium brake caliper kit

Brembo aluminium brake caliper kits are dedicated to car owners who are passionate and care deeply about the aesthetics of their vehicle. Check compatibility with your car and choose your favourite colour

- ✓ OE-equivalent
- Brembo quality
- Safety
- Performance
- Sporty look
- With accessories
- ✓ Kit