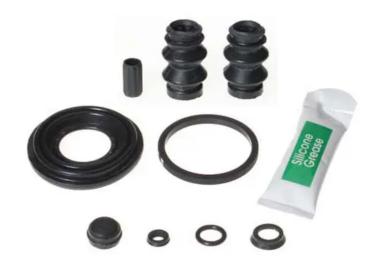

## REPAIR KIT CALIPER F KT 055

Repair kit for calipers F KT 055. The reliability of a Brembo product.

Brembo offers spare parts professionals 4 families of kits, comprising caliper components most subject to wear and deterioration, such as the sliding guide pins on floating calipers, the dust covers, the piston seals and the pistons themselves. A complete set of new components for rapid, safe and professional repairs.