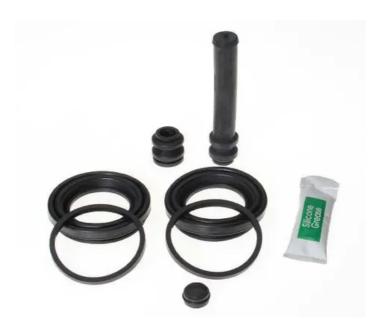

## REPAIR KIT CALIPER F KT 090

Repair kit for calipers F KT 090. The reliability of a Brembo product.

Brembo offers spare parts professionals 4 families of kits, comprising caliper components most subject to wear and deterioration, such as the sliding guide pins on floating calipers, the dust covers, the piston seals and the pistons themselves. A complete set of new components for rapid, safe and professional repairs.