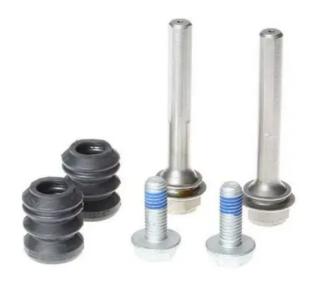

## GUIDE SLEEVE KIT F SV 006

Repair kit for calipers F SV 006. The reliability of a Brembo product.

Brembo offers spare parts professionals 4 families of kits, comprising caliper components most subject to wear and deterioration, such as the sliding guide pins on floating calipers, the dust covers, the piston seals and the pistons themselves. A complete set of new components for rapid, safe and professional repairs.

- ✓ OE-equivalent
- Brembo quality
- Safety
- 🗸 Durability
- Quick assembly
- With accessories

## **Technical specifications**

EAN code **3**8020584542712

Axle Front and rear Diameter

mm

Position Left