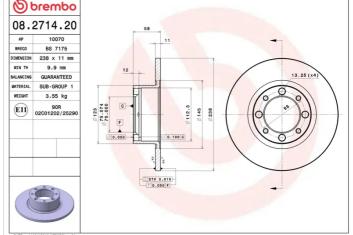

#### **Technical specifications**

| EAN code             | Axle          | Diamete       |
|----------------------|---------------|---------------|
| <b>8020584271421</b> | Front         | 238 mm        |
| Thickness (TH)       | Height (A)    | Number        |
| <b>11</b> mm         | <b>58</b> mm  | <b>4</b>      |
| Brake disc type      | Centering (B) | Min. thic     |
| <b>Solid</b>         | <b>75</b> mm  | <b>9,9</b> mm |

| Diameter Ø                  |
|-----------------------------|
| <b>238</b> mm               |
| Number of holes<br><b>4</b> |
| Min. thickness              |
| ~ ~                         |

(C)

#### **Tightening torque**

85 Nm