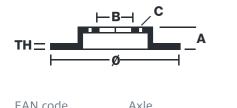

#### **Technical specifications**

| 8020584396315   | Front         | <b>257</b> mm       |
|-----------------|---------------|---------------------|
| Thickness (TH)  | Height (A)    | Number of holes (C) |
| <b>13</b> mm    | <b>84</b> mm  | <b>4</b>            |
| Brake disc type | Centering (B) | Min.thickness       |
| <b>Solid</b>    | <b>40</b> mm  | 11 <b>,5</b> mm     |

Diameter Ø

DATE : 02/09/2014 VERSION : 0