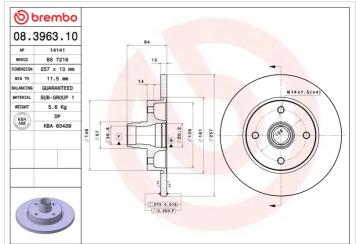

## BRAKE DISC 08.3963.10

The 08.3963.10 brake disc is synonymous with reliability

The Brembo brake disc is fully interchangeable with an Original Equipment brake disc. The control of the entire production cycle allows Brembo to offer brake discs with outstanding performance levels, reliability, durability and comfort in all conditions of use. All Brembo brake discs are accompanied by the ECE-R90 homologation.

#### **Technical specifications**

| 8020584396315   | Front         | <b>257</b> mm       |
|-----------------|---------------|---------------------|
| Thickness (TH)  | Height (A)    | Number of holes (C) |
| <b>13</b> mm    | <b>84</b> mm  | <b>4</b>            |
| Brake disc type | Centering (B) | Min.thickness       |
| <b>Solid</b>    | <b>40</b> mm  | 11 <b>,5</b> mm     |

Diameter Ø

DATE : 02/09/2014 VERSION : 0