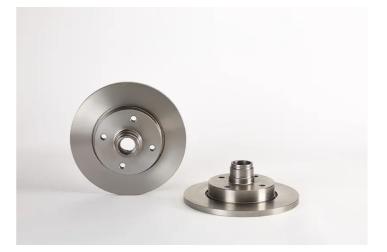

## BRAKE DISC 08.3963.10

The 08.3963.10 brake disc is synonymous with reliability

The Brembo brake disc is fully interchangeable with an Original Equipment brake disc. The control of the entire production cycle allows Brembo to offer brake discs with outstanding performance levels, reliability, durability and comfort in all conditions of use. All Brembo brake discs are accompanied by the ECE-R90 homologation.