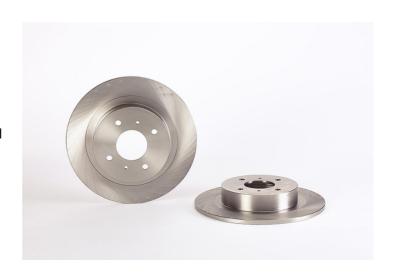

## **BRAKE DISC** 08.5295.20

## The 08.5295.20 brake disc is synonymous with reliability

The Brembo brake disc is fully interchangeable with an Original Equipment brake disc. The control of the entire production cycle allows Brembo to offer brake discs with outstanding performance levels, reliability, durability and comfort in all conditions of use. All Brembo brake discs are accompanied by the ECE-R90 homologation.