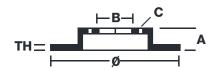

## **Technical specifications**

| EAN code<br><b>8020584529522</b> | Axle<br><b>Rear</b>        | 290 mm                     |
|----------------------------------|----------------------------|----------------------------|
| Thickness (TH)  10 mm            | Height (A) <b>47</b> mm    | Number of holes (C)        |
| Brake disc type<br><b>Solid</b>  | Centering (B) <b>68</b> mm | Min. thickness <b>9</b> mm |