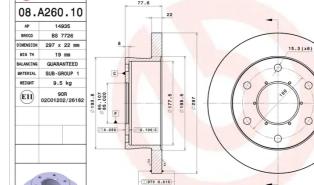

## **Technical specifications**

| 8020584016527   | Front         | <b>297</b> mm       |
|-----------------|---------------|---------------------|
| Thickness (TH)  | Height (A)    | Number of holes (C) |
| <b>22</b> mm    | <b>78</b> mm  | <b>6</b>            |
| Brake disc type | Centering (B) | Min. thickness      |
| <b>Solid</b>    | <b>85</b> mm  | <b>19</b> mm        |