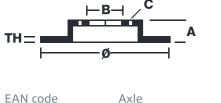

## **Technical specifications**

| 8020584016527   | Front         | <b>297</b> mm       |
|-----------------|---------------|---------------------|
| Thickness (TH)  | Height (A)    | Number of holes (C) |
| <b>22</b> mm    | <b>78</b> mm  | <b>6</b>            |
| Brake disc type | Centering (B) | Min. thickness      |
| <b>Solid</b>    | <b>85</b> mm  | <b>19</b> mm        |