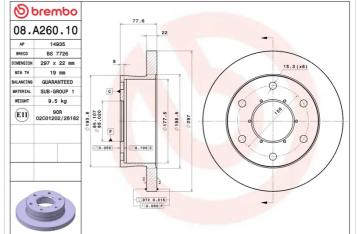

## **Technical specifications**

| 8020584016527   | Front         | <b>297</b> mm       |
|-----------------|---------------|---------------------|
| Thickness (TH)  | Height (A)    | Number of holes (C) |
| <b>22</b> mm    | <b>78</b> mm  | <b>6</b>            |
| Brake disc type | Centering (B) | Min. thickness      |
| <b>Solid</b>    | <b>85</b> mm  | <b>19</b> mm        |