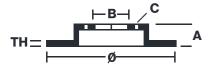

## **Technical specifications**

| EAN code<br><b>8020584019016</b> | Axle<br><b>Rear</b>  | Diameter Ø  299 mm              |
|----------------------------------|----------------------|---------------------------------|
| Thickness (TH) <b>10,4</b> mm    | Height (A) 68 mm     | Number of holes (C) 6           |
| Brake disc type<br><b>Solid</b>  | Centering (B) 106 mm | Min. thickness<br><b>8,5</b> mm |