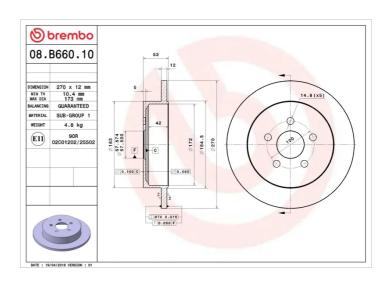

## **Technical specifications**

| EAN code        | Axle          | Diameter Ø          |
|-----------------|---------------|---------------------|
| 8020584029374   | Rear          | <b>270</b> mm       |
| Thickness (TH)  | Height (A)    | Number of holes (C) |
| <b>12</b> mm    | <b>53</b> mm  | 5                   |
|                 |               |                     |
| Brake disc type | Centering (B) | Min. thickness      |
| Solid           | <b>58</b> mm  | <b>10,4</b> mm      |