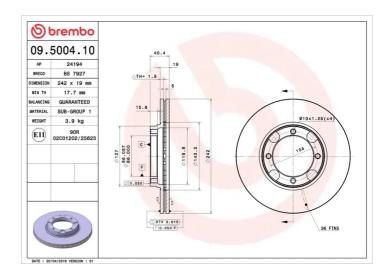

## **BRAKE DISC 09.5004.10**

## **Technical specifications**

| Thickness (TH)              | Height (A)    | Number of holes (C) |
|-----------------------------|---------------|---------------------|
| Brake disc type  Ventilated | Centering (B) | Min. thickness      |