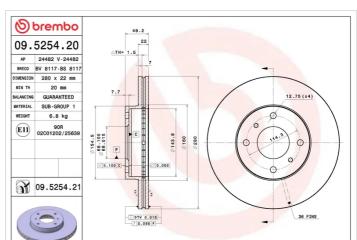

## **BRAKE DISC** 09.5254.20

The 09.5254.20 brake disc is synonymous with reliability

The Brembo brake disc is fully interchangeable with an Original Equipment brake disc. The control of the entire production cycle allows Brembo to offer brake discs with outstanding performance levels, reliability, durability and comfort in all conditions of use. All Brembo brake discs are accompanied by the ECE-R90 homologation.

## **Technical specifications**

| Axle          | Diameter Ø                                           |
|---------------|------------------------------------------------------|
| Front         | <b>280</b> mm                                        |
| Height (A)    | Number of holes (C)                                  |
| <b>49</b> mm  | 4                                                    |
| Centering (B) | Min. thickness                                       |
| <b>68</b> mm  | <b>20</b> mm                                         |
|               | Front<br>Height (A)<br><b>49</b> mm<br>Centering (B) |

| ring (B) | Min. thickness |
|----------|----------------|
| n        | <b>20</b> mm   |
|          |                |

ATE : 21/04/2016 VERSION : 0

**COMPATIBLE VEHICLES** 

**Tightening torque** 

108 Nm