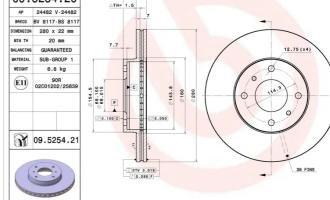

## **BRAKE DISC** 09.5254.20

The 09.5254.20 brake disc is synonymous with reliability

The Brembo brake disc is fully interchangeable with an Original Equipment brake disc. The control of the entire production cycle allows Brembo to offer brake discs with outstanding performance levels, reliability, durability and comfort in all conditions of use. All Brembo brake discs are accompanied by the ECE-R90 homologation.

## **Technical specifications**

| Axle          | Diameter Ø                                           |
|---------------|------------------------------------------------------|
| Front         | <b>280</b> mm                                        |
| Height (A)    | Number of holes (C)                                  |
| <b>49</b> mm  | 4                                                    |
| Centering (B) | Min. thickness                                       |
| <b>68</b> mm  | <b>20</b> mm                                         |
|               | Front<br>Height (A)<br><b>49</b> mm<br>Centering (B) |

| ring (B) | Min. thickness |
|----------|----------------|
| n        | <b>20</b> mm   |
|          |                |

ATE : 21/04/2016 VERSION : 0

**COMPATIBLE VEHICLES** 

**Tightening torque** 

108 Nm