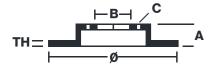

## **Technical specifications**

| EAN code<br><b>8020584534311</b> | Axle<br>Front              | Diameter Ø  256 mm  |
|----------------------------------|----------------------------|---------------------|
| Thickness (TH) 20 mm             | Height (A) 42 mm           | Number of holes (C) |
| Brake disc type Ventilated       | Centering (B) <b>68</b> mm | Min. thickness      |