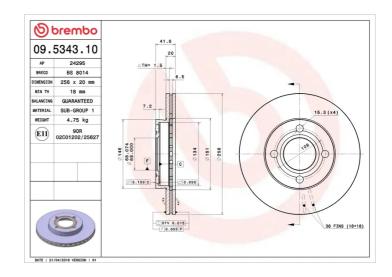

## **Technical specifications**

| EAN code<br><b>8020584534311</b> | Axle<br>Front              | Diameter Ø  256 mm  |
|----------------------------------|----------------------------|---------------------|
| Thickness (TH) 20 mm             | Height (A) 42 mm           | Number of holes (C) |
| Brake disc type Ventilated       | Centering (B) <b>68</b> mm | Min. thickness      |

Tightening torque

**120** Nm

**COMPATIBLE VEHICLES** 