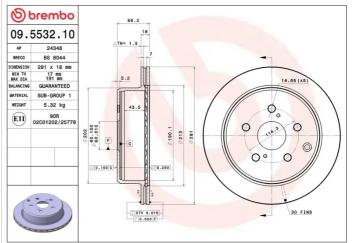

### **Technical specifications**

| EAN code             | Axle          | Diameter (    |
|----------------------|---------------|---------------|
| <b>8020584553213</b> | <b>Rear</b>   | <b>291</b> mm |
| Thickness (TH)       | Height (A)    | Number o      |
| <b>18</b> mm         | <b>68</b> mm  | <b>5</b>      |
| Brake disc type      | Centering (B) | Min. thickr   |
| <b>Ventilated</b>    | <b>60</b> mm  | <b>17</b> mm  |

### Tightening torque

**103** Nm

|   |                                 | BALA |
|---|---------------------------------|------|
|   | Diameter Ø<br><b>291</b> mm     | E    |
|   | Number of holes (C)<br><b>5</b> |      |
| ) | Min. thickness                  | DAT  |