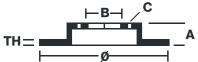

### **Technical specifications**

| EAN code             | Axle          | Diameter (    |
|----------------------|---------------|---------------|
| <b>8020584553213</b> | <b>Rear</b>   | <b>291</b> mm |
| Thickness (TH)       | Height (A)    | Number o      |
| <b>18</b> mm         | <b>68</b> mm  | <b>5</b>      |
| Brake disc type      | Centering (B) | Min. thickr   |
| <b>Ventilated</b>    | <b>60</b> mm  | <b>17</b> mm  |

### Tightening torque

**103** Nm

|   |                                 | BALA |
|---|---------------------------------|------|
|   | Diameter Ø<br><b>291</b> mm     | E    |
|   | Number of holes (C)<br><b>5</b> |      |
| ) | Min. thickness                  | DAT  |