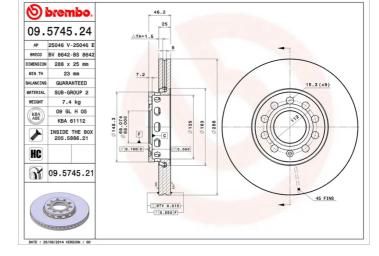

## **Technical specifications**

| EAN code             | Axle          |
|----------------------|---------------|
| <b>8020584016763</b> | Front         |
| Thickness (TH)       | Height (A)    |
| <b>25</b> mm         | <b>46</b> mm  |
| Brake disc type      | Centering (B) |
| <b>Ventilated</b>    | <b>68</b> mm  |

| Diameter Ø          |
|---------------------|
| <b>288</b> mm       |
|                     |
| Number of holes (C) |
| 5                   |

Min. thickness **23** mm

Tightening torque

120 Nm

**COMPATIBLE VEHICLES** 