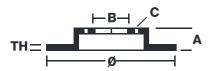

## **Technical specifications**

| EAN code             | Axle          |
|----------------------|---------------|
| <b>8020584016763</b> | Front         |
| Thickness (TH)       | Height (A)    |
| <b>25</b> mm         | <b>46</b> mm  |
| Brake disc type      | Centering (B) |
| <b>Ventilated</b>    | <b>68</b> mm  |

| Diameter Ø          |
|---------------------|
| <b>288</b> mm       |
|                     |
| Number of holes (C) |
| 5                   |

Min. thickness **23** mm

Tightening torque

120 Nm

**COMPATIBLE VEHICLES** 