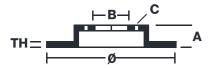

## **Technical specifications**

| EAN code<br><b>8020584593516</b>     | Axle<br>Front right        | Diameter Ø 315 mm             |
|--------------------------------------|----------------------------|-------------------------------|
| Thickness (TH) 28 mm                 | Height (A) 53 mm           | Number of holes (C) <b>5</b>  |
| Brake disc type<br><b>Ventilated</b> | Centering (B) <b>79</b> mm | Min. thickness <b>26,4</b> mm |