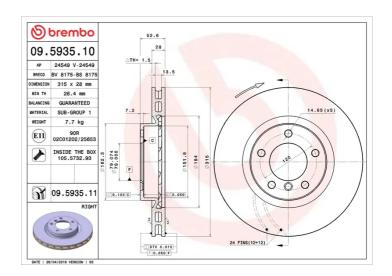

## **Technical specifications**

| EAN code<br><b>8020584593516</b>     | Axle<br>Front right        | Diameter Ø 315 mm             |
|--------------------------------------|----------------------------|-------------------------------|
| Thickness (TH) 28 mm                 | Height (A) 53 mm           | Number of holes (C) <b>5</b>  |
| Brake disc type<br><b>Ventilated</b> | Centering (B) <b>79</b> mm | Min. thickness <b>26,4</b> mm |

Tightening torque

**120** Nm

**COMPATIBLE VEHICLES** 