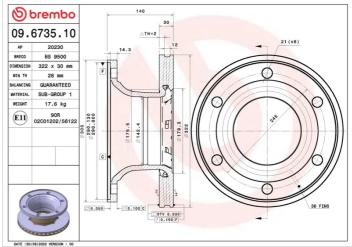

#### **Technical specifications**

| 8020584313107     | Front         | <b>322</b> mm |
|-------------------|---------------|---------------|
| Thickness (TH)    | Height (A)    | Number of h   |
| <b>30</b> mm      | <b>140</b> mm | <b>6</b>      |
| Brake disc type   | Centering (B) | Min.thicknes  |
| <b>Ventilated</b> | <b>290</b> mm | <b>28</b> mm  |

| Diameter Ø           |
|----------------------|
| <b>322</b> mm        |
| Number of holes<br>6 |
| Min. thickness       |

(C)