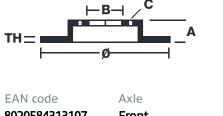

#### **Technical specifications**

| 8020584313107     | Front         | <b>322</b> mm |
|-------------------|---------------|---------------|
| Thickness (TH)    | Height (A)    | Number of h   |
| <b>30</b> mm      | <b>140</b> mm | <b>6</b>      |
| Brake disc type   | Centering (B) | Min.thicknes  |
| <b>Ventilated</b> | <b>290</b> mm | <b>28</b> mm  |

| Diameter Ø           |
|----------------------|
| <b>322</b> mm        |
| Number of holes<br>6 |
| Min. thickness       |

(C)